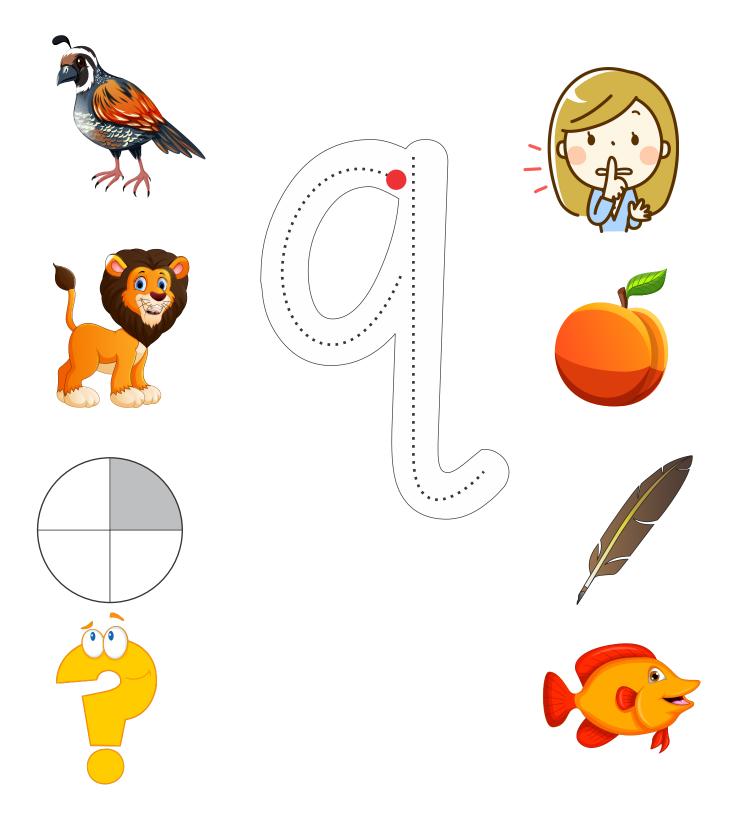

Colour the letter  $\dot{q}$  with q-tips (cotton bud).

Student Name:

'q' is for q-tips:

Trace letter 'q'

Topic: Letter 'q' Worksheet # 2

scan QR code for catalogue

Trace the letter 'q' and match the pictures with letter 'q'.