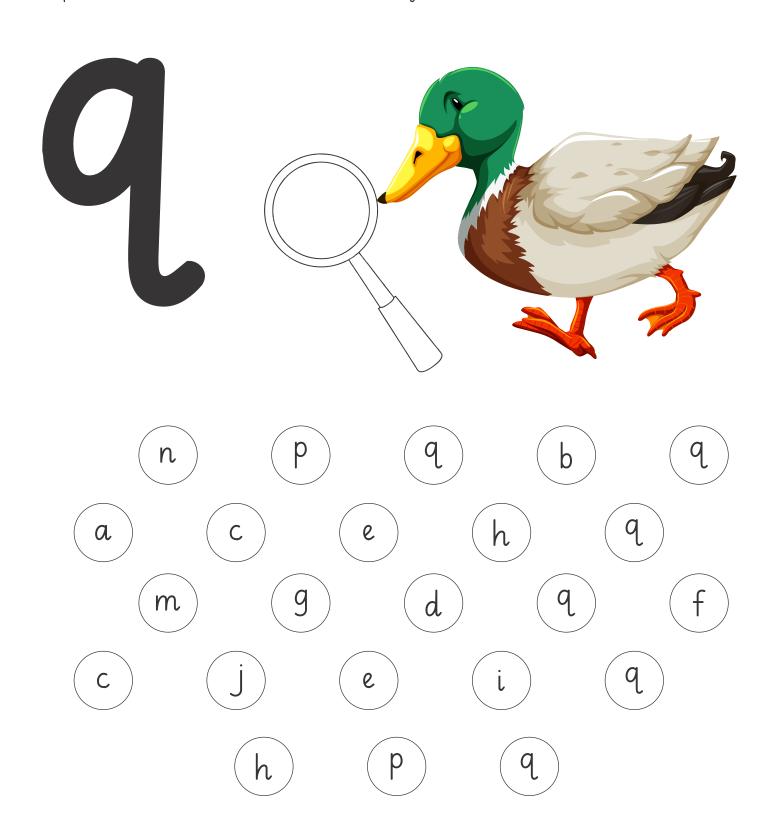

Trace letter 'q'

Topic: Letter 'q' Worksheet #4

scan QR code for catalogue

Student Name:\_\_\_\_\_Date:\_\_\_\_

Help duck to find and colour the letter 'q'.

Topic: Letter 'q' Worksheet # 5

scan QR code for catalogue